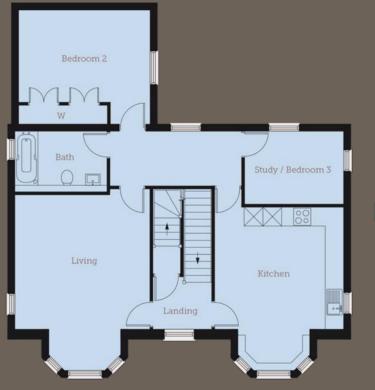

## Total Floor Area xxxx sq. ft (xxx sq. m)

**First Floor** Living Room 13' 5" x 13' 3" into bay (4.10m x 4.05m)

Kitchen 12' 9" x 11' 11" into bay (3.90m x 3.65m)

Bedroom Two 12' 5" x 11' 1" (3.80m x 3.40m)

Bedroom Three/Study 12' 11" x 6' 10" (3.95m x 2.10m)

Second Floor Master Bedroom Suite 19' 2" x 13' 11" (5.85m x 4.25m)