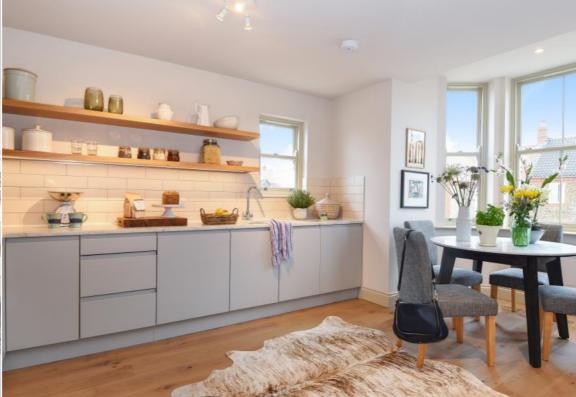

Other features of note include:

- Own entrance and garden
- Oak flooring on lower floor
- Carrera marble style Quartz worktops
- South-facing bay windows to both Kitchen and Living Room

The entrance to 6a is at the rear of the house and stairs lead up to the first floor landing, which flows into the living areas and two bedrooms. A separate set of stairs lead up to the Master Bedroom.

## Total Floor Area xxxx sq. ft (xxx sq. m)

**First Floor** Living Room 13' 5" x 13' 3" into bay (4.10m x 4.05m)

Kitchen 12' 9" x 11' 11" into bay (3.90m x 3.65m)

Bedroom Two 12' 5" x 11' 1" (3.80m x 3.40m)