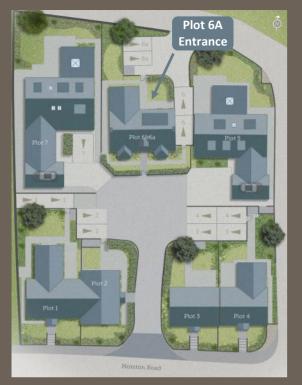

Other features of note include:

- Own entrance and garden
- Oak flooring on lower floor
- Carrera marble style Quartz worktops
- South-facing bay windows to both Kitchen and Living Room

The entrance to 6a is at the rear of the house and stairs lead up to the first floor landing, which flows into the living areas and two bedrooms. A separate set of stairs lead up to the Master Bedroom.

#### Location

Walking distance from Blakeney's pretty quayside, Greencroft is set within the former grounds of a handsome Victorian family house. Comprising of 6 new properties and the conversion of the main house into 2 apartments, it is also just 10 minutes from the busy market town of Holt.

Plot 6a

SOWERBYS Norfolk Property Agents